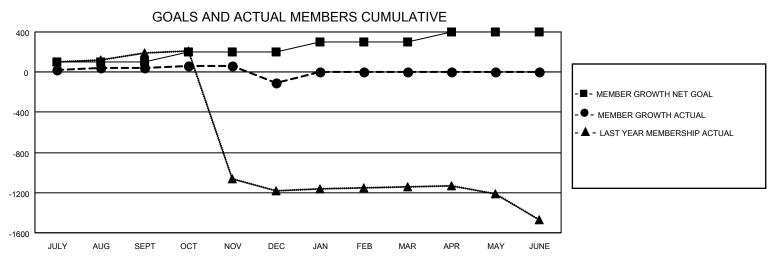

## GOALS AND ACTUAL NEW CLUBS CUMULATIVE

| DROPPED CLUBS: 6 |     | 50 CLUBS OF 136 ADDED 1 OR<br>MORE NEW MEMBERS | GENDER DISTRIBUTION                   |                                  |  |
|------------------|-----|------------------------------------------------|---------------------------------------|----------------------------------|--|
|                  |     | MORE NEW MEMBERS                               | MALE<br>FEMALE                        | 3,000 (59.68%)<br>2,027 (40.32%) |  |
| DROPPED MEMBERS  |     |                                                | NON BINARY PREFER NOT TO ANSWER       | 0 (0.00%)                        |  |
| DECEASED         | 9   |                                                | PREFER NOT TO ANSWER                  | 0 (0.00 70)                      |  |
| CLUB CANCELLED   | 49  | CLICK HERE FOR CUMULATIVE                      | TOTAL FAMILY UNIT MEMBERS             | 3,281                            |  |
| OTHER            | 274 | MEMBERSHIP DATA                                |                                       |                                  |  |
| TOTAL 332        |     |                                                | FAMILY MEMBERS PAYING HALF DUES 1,772 |                                  |  |
|                  |     |                                                |                                       |                                  |  |