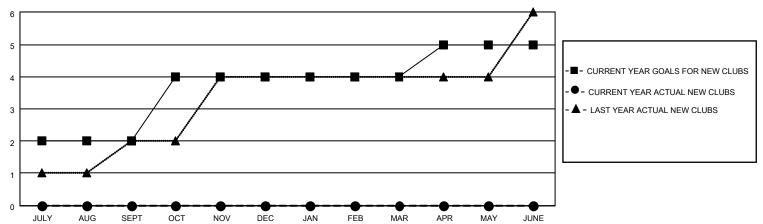

## GOALS AND ACTUAL NEW CLUBS CUMULATIVE

| DROPPED CLUBS: 6 |     | 50 CLUBS OF 136 ADDED 1 OR<br>MORE NEW MEMBERS | GENDER DISTRIBUTION                   |                                  |  |
|------------------|-----|------------------------------------------------|---------------------------------------|----------------------------------|--|
|                  |     | MORE NEW MEMBERS                               | MALE<br>FEMALE                        | 3,000 (59.68%)<br>2,027 (40.32%) |  |
| DROPPED MEMBERS  |     |                                                | NON BINARY PREFER NOT TO ANSWER       | 0 (0.00%)                        |  |
| DECEASED         | 9   |                                                | PREFER NOT TO ANSWER                  | 0 (0.00 70)                      |  |
| CLUB CANCELLED   | 49  | CLICK HERE FOR CUMULATIVE                      | TOTAL FAMILY UNIT MEMBERS             | 3,281                            |  |
| OTHER            | 274 | MEMBERSHIP DATA                                |                                       |                                  |  |
| TOTAL 332        |     |                                                | FAMILY MEMBERS PAYING HALF DUES 1,772 |                                  |  |
|                  |     |                                                |                                       |                                  |  |